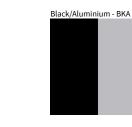

## POP 11 LIGHT SUSPENSION COLOR FINISH CHART

PROJECT TYPE NOTES QUANTITY DATE

White - WHI

White/Aluminium - WAM

Gold Leaf/Brushed Gold - GBG

Silver Leaf/Aluminium - SLA

Digital: Not all screens are calibrated the same, and therefore, colors will appear differently between screens.